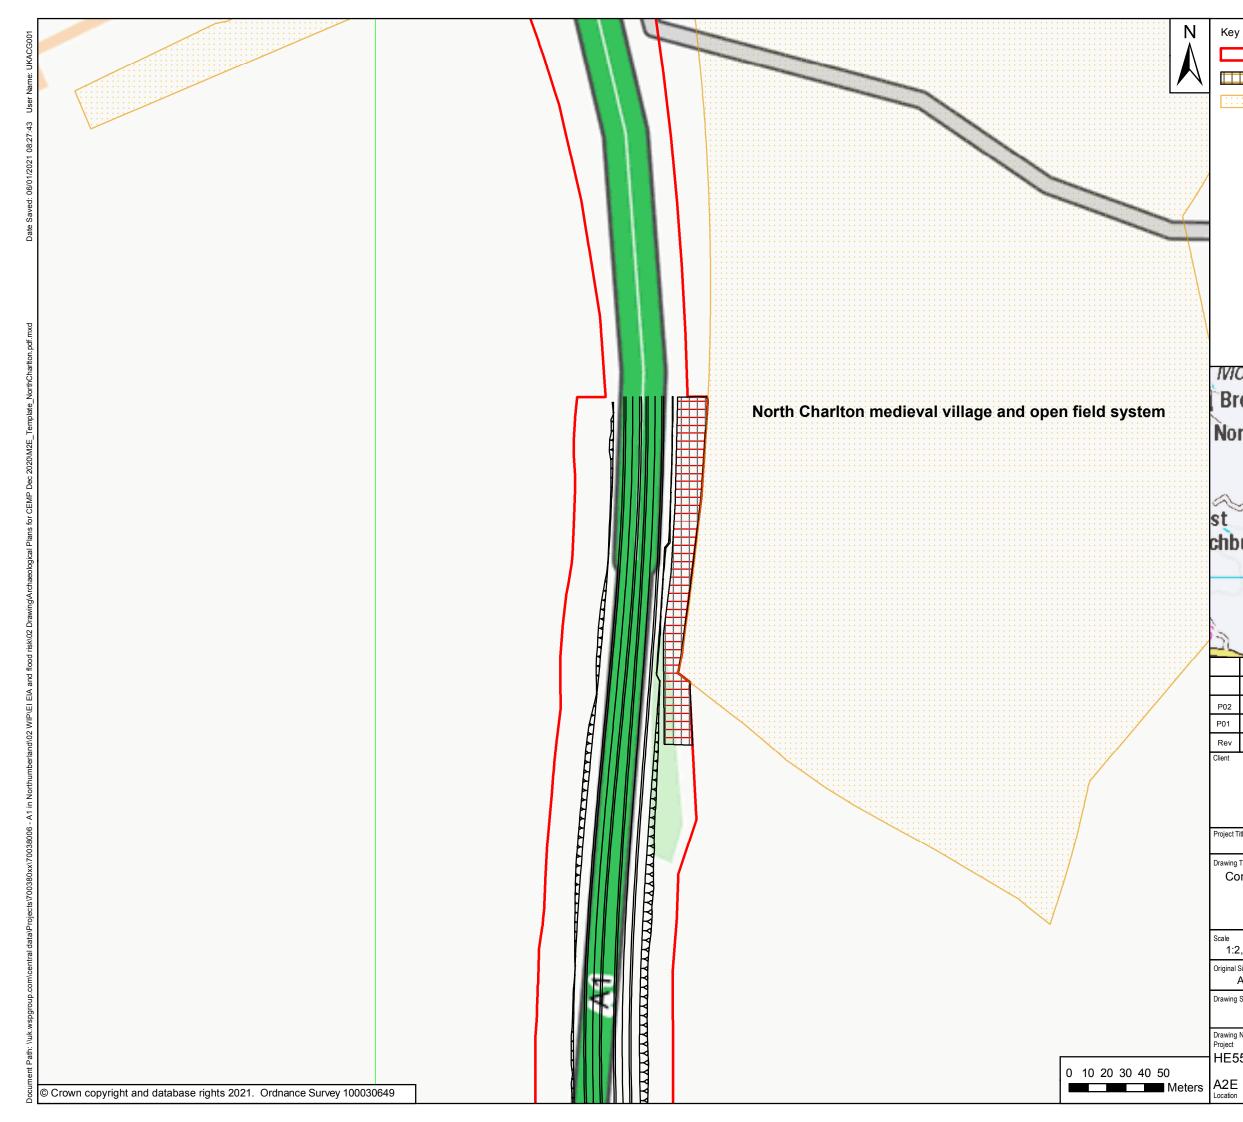

## Appendix B Working Area around West Linkhall Scheduled Monument and North Charlton Scheduled Monument

AFPF Regulation Rule 8(1)(c)

Planning Act 2008

Infrastructure Planning (Prescribed Forms and Procedure) Regulations 2009

## The A1 in Northumberland: Morpeth to Ellingham

Development Consent Order 20[xx]

Appendix B Working Area around West Linkhall Scheduled Monument and North Charlton Scheduled Monument

| Regulation Reference:          | APFP Regulation Rule 8(1)(c)               |
|--------------------------------|--------------------------------------------|
| Planning Inspectorate Scheme   | TR010059                                   |
| Reference                      |                                            |
| Application Document Reference | TR010059/7.9.2                             |
| Author:                        | A1 in Northumberland: Morpeth to Ellingham |
|                                | Project Team, Highways England             |