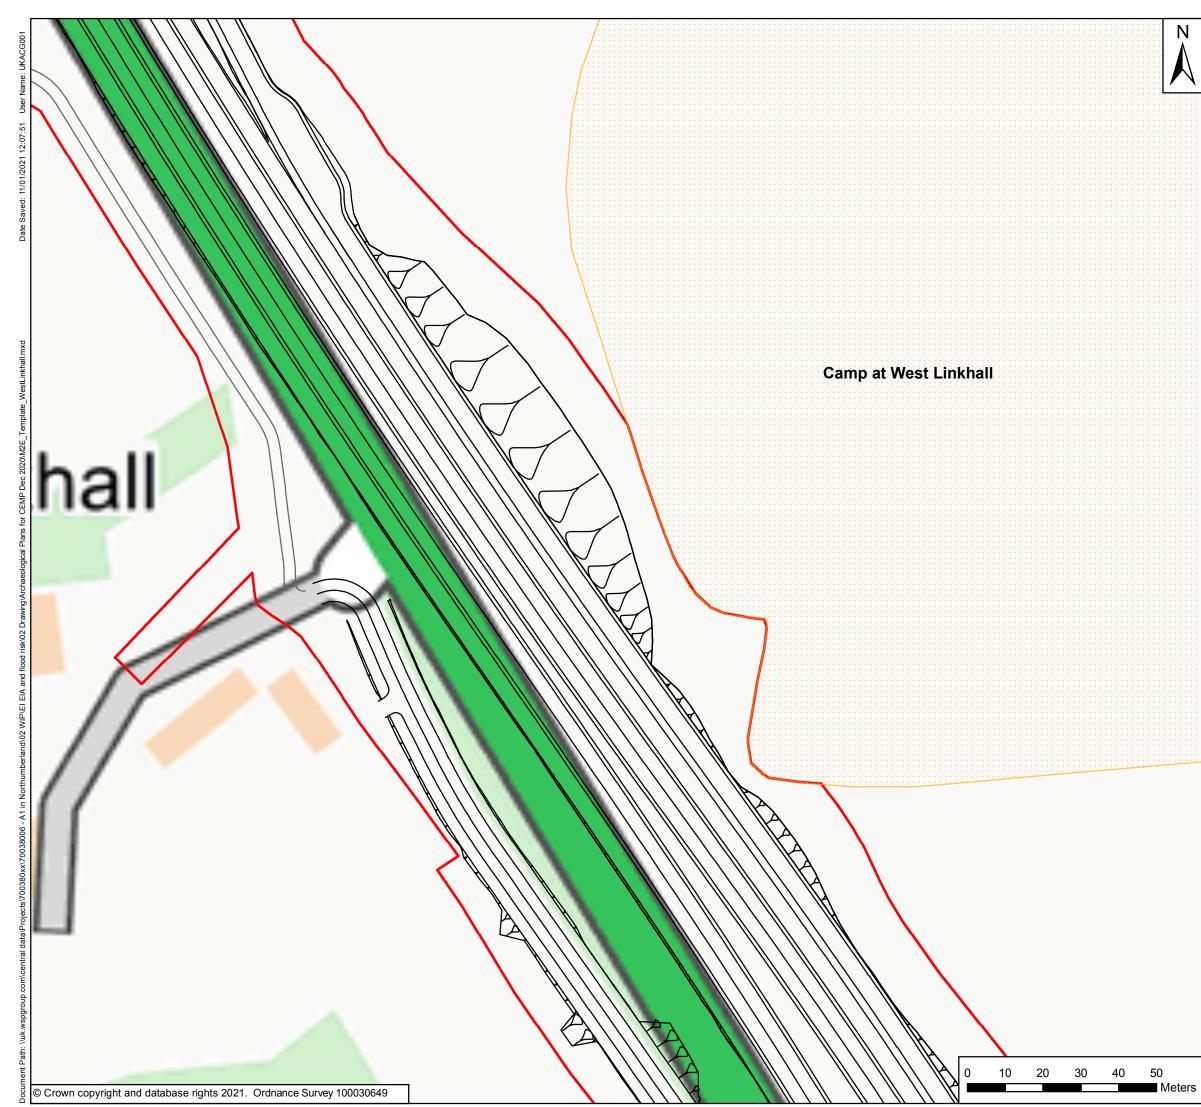

## Appendix B Working Area around West Linkhall Scheduled Monument and North Charlton Scheduled Monument

AFPF Regulation Rule 8(1)(c)

Planning Act 2008

Infrastructure Planning (Prescribed Forms and Procedure) Regulations 2009

## The A1 in Northumberland: Morpeth to Ellingham

Development Consent Order 20[xx]

Appendix B Working Area around West Linkhall Scheduled Monument and North Charlton Scheduled Monument

| Regulation Reference:          | APFP Regulation Rule 8(1)(c)               |
|--------------------------------|--------------------------------------------|
| Planning Inspectorate Scheme   | TR010059                                   |
| Reference                      |                                            |
| Application Document Reference | TR010059/7.9.2                             |
| Author:                        | A1 in Northumberland: Morpeth to Ellingham |
|                                | Project Team, Highways England             |